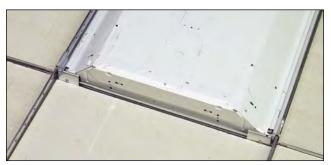

## Seismic Fixture Clamps

- BA-SFC Series provides seismic restraint for light fixtures within a suspended ceiling.
- BA-SFC reduces labor by attaching light fixtures to the T-bar frame and eliminating extra drop wires or chains.
- Load rating: 200 lbs.
- Provides positive attachment of fixtures to ceiling grid members, in compliance with ICBO Acceptance Criteria 184 (AC 184).
- Satisfies NEC 410.16(C) which requires positive attachment for secure fastening of luminaries.

| UPC/Part<br>Number | Catalog<br>Number | Description                                                                                    | Box<br>Qty.                       |
|--------------------|-------------------|------------------------------------------------------------------------------------------------|-----------------------------------|
| 78205145911        | BA-SFC            | Seismic Fixture Clamp<br>attaches one<br>standard 2' x 4' light<br>fixture to T-Bar ceiling    | 25 sets<br>(4 clamps)<br>per set) |
| 78205145912        | BA-SFC-E*         | For attachment of two<br>standard 2' x 4' light<br>fixtures end-to-end<br>onto T-Bar ceiling   | 25 sets<br>(4 clamps)<br>per set) |
| 78205145913        | BA-SFC-S*         | For attachment of two<br>standard 2' x 4' light<br>fixtures side-by-side<br>onto T-Bar ceiling | 25 sets<br>(4 clamps)<br>per set) |
| 78205145914        | BA-SFC-CF*        | For attachment of<br>standard 2' x 2' light<br>fixtures onto T-Bar                             | 50 sets<br>(2 clamps)<br>per set) |
| 78205145915        | BA-SFC-CFS        | Seismic Fixture Clamp<br>for reinforcement<br>of main runner<br>connection points              | 50 sets<br>(2 clamps)<br>per set) |