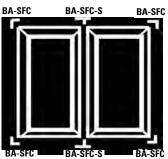

## Seismic Fixture Clamps cont.

**BA-SFC** 

**BA-SFC-E** 

BA-SFC-S

**BA-SFC-CF** 

**BA-SFC-CFS** 

Parts Required: 1 pc. BA-SFC Installation Kit Two Fixtures (Side by Side)

Parts Required: 1 pc. BA-SFC Installation Kit 1 pc. BA-SFC-S Installation Kit