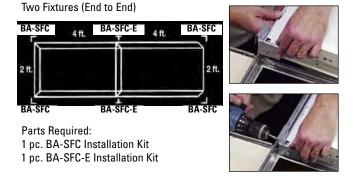

## Seismic Fixture Clamps cont.

**BA-SFC** 

**BA-SFC-E** 

BA-SFC-S

**BA-SFC-CF** 

**BA-SFC-CFS** 

Parts Required: 1 pc. BA-SFC Installation Kit Two Fixtures (Side by Side)

Parts Required: 1 pc. BA-SFC Installation Kit 1 pc. BA-SFC-S Installation Kit