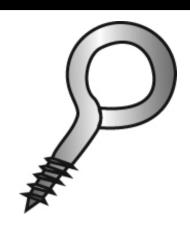

## #6 SCREW EYES ZP

UPC: 085937664068

**UNSPSC:** 31161522

Commodity: Eye screw

Country of Origin:

These screw eyes are bolts with a formed closed circular eye fashioned at the non-threaded end and lag threaded screws on the other.

## **Product Attributes**

**Brand Name** Minerallac Company

Sub Brand Cully Type Eye Screw

Application Great for light-duty applications, the screw eye is made with steel for

strength and is designed to attach cables or rope to surfaces.

Material Steel Size #6

Length 1-15/16" IN Finish Zinc Plated Eye Diameter 17/32" IN **Nominal Diameter** 15/64" IN Wire Diameter 6 GA

> Item Status: Active Standard Qty: 50