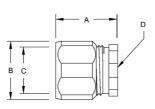

3-1/2 in.

3-43/64 in.

5-3/16 in.

3-7/8 in.

#### DRAWING DIMENSIONS

Dimension A: Dimension B: Dimension C: Thread Spec. D:

3-1/2 in. - 8 NPT Carton 2 No 602.50 8.25 6.00 5.50 12.05

- 050169015148
- 50050169015143