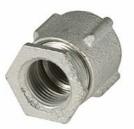

# **RIGID THREE PIECE COUPLINGS**

## 3 Piece Couplings Malleable Iron

N/A

Catalog #: 1514

#### APPLICATIONS

For use with threaded rigid/IMC conduit Use couplings to couple conduit ends when the conduit cannot be turned

### PRODUCT FEATURES

RACO three-piece couplings provide concrete-tight connections Malleable iron construction insures mechanical protection for the raceway All components are zinc electro plated for corrosion protection N/A