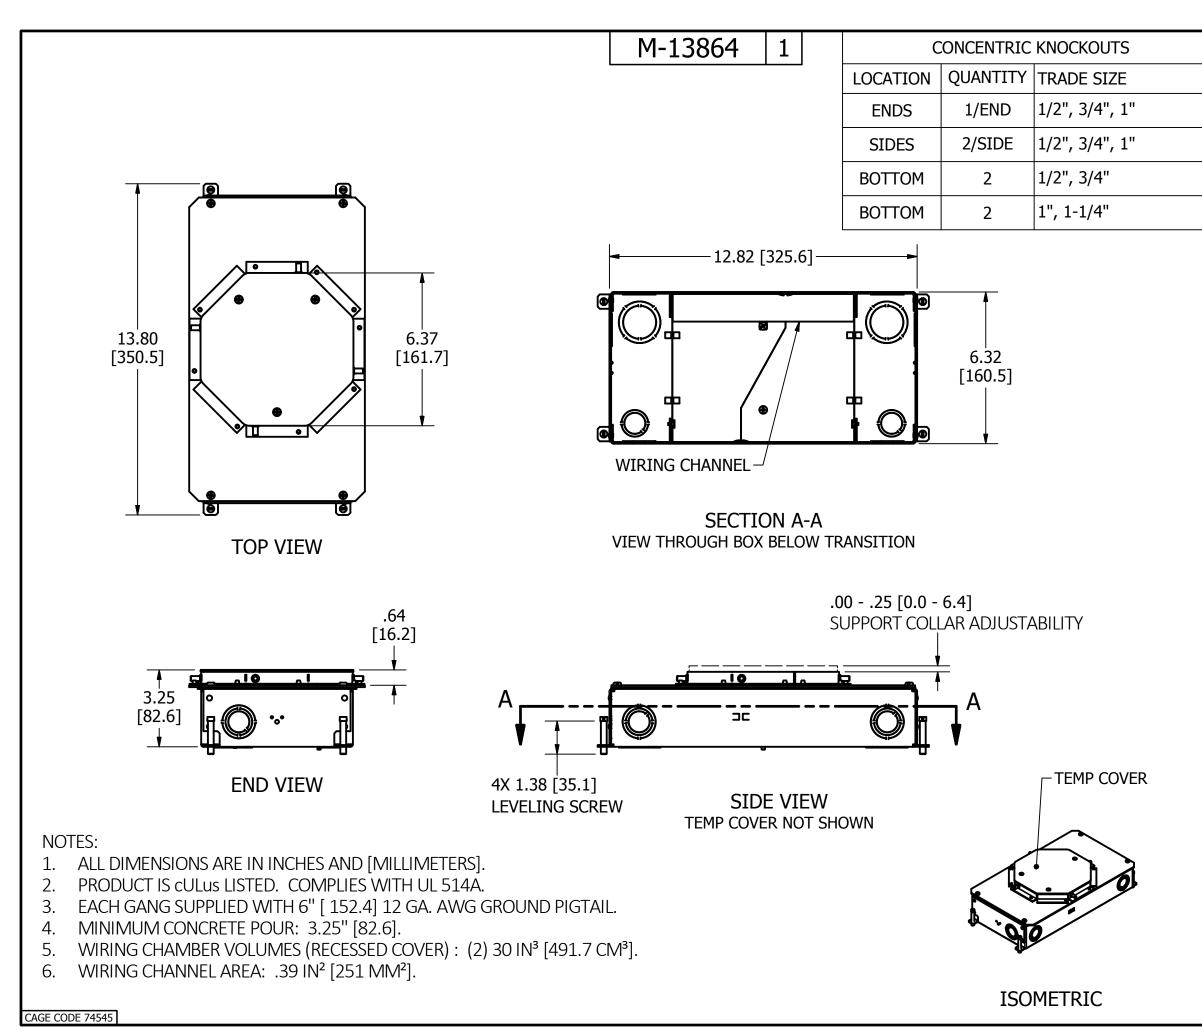

| LIS                                                                                                                                                    | T OF PARTS                                                                                                                      |                                          |                                                                   |                           |
|--------------------------------------------------------------------------------------------------------------------------------------------------------|---------------------------------------------------------------------------------------------------------------------------------|------------------------------------------|-------------------------------------------------------------------|---------------------------|
| DESCRIPTION                                                                                                                                            | MATERIA                                                                                                                         | AL                                       | FINISH                                                            | CFB2G25R, CFB2            |
| BOX ASSEMBLY                                                                                                                                           | 16 GA. STEE                                                                                                                     | L                                        | ZINC **                                                           |                           |
| <br>TOP MOUNTING ASSY                                                                                                                                  | 14 GA. STEE                                                                                                                     | L                                        | ZINC                                                              |                           |
| TRANSITION ASSY                                                                                                                                        | 14 GA. STEE                                                                                                                     | L                                        | ZINC                                                              | 12G                       |
| GROUND WIRES                                                                                                                                           | COPPER                                                                                                                          |                                          |                                                                   | 125 H                     |
| WIRING CHANNEL                                                                                                                                         | 16 GA. STEE                                                                                                                     | L                                        | ZINC                                                              |                           |
| FASTENERS                                                                                                                                              | STEEL                                                                                                                           |                                          | ZINC                                                              | 1 <b>ណ្ណ <sup>ឝ</sup></b> |
| <br>TEMP COVER                                                                                                                                         | 14 GA. STEE                                                                                                                     | L                                        | ZINC                                                              | CFB2G25R, CFB2G25RCR      |
|                                                                                                                                                        |                                                                                                                                 |                                          |                                                                   | G2                        |
| •                                                                                                                                                      |                                                                                                                                 |                                          |                                                                   | 152                       |
|                                                                                                                                                        |                                                                                                                                 |                                          |                                                                   |                           |
|                                                                                                                                                        |                                                                                                                                 |                                          |                                                                   |                           |
|                                                                                                                                                        |                                                                                                                                 |                                          |                                                                   |                           |
|                                                                                                                                                        |                                                                                                                                 |                                          |                                                                   |                           |
|                                                                                                                                                        |                                                                                                                                 |                                          |                                                                   |                           |
|                                                                                                                                                        |                                                                                                                                 |                                          |                                                                   |                           |
|                                                                                                                                                        |                                                                                                                                 |                                          |                                                                   |                           |
| ** CATALOG NO. CFB2G2<br>AND EPOXY COATED C                                                                                                            |                                                                                                                                 |                                          | JALVANIZED                                                        |                           |
|                                                                                                                                                        |                                                                                                                                 |                                          |                                                                   |                           |
|                                                                                                                                                        |                                                                                                                                 |                                          |                                                                   |                           |
|                                                                                                                                                        |                                                                                                                                 |                                          |                                                                   |                           |
|                                                                                                                                                        |                                                                                                                                 |                                          |                                                                   |                           |
|                                                                                                                                                        |                                                                                                                                 |                                          |                                                                   |                           |
|                                                                                                                                                        |                                                                                                                                 |                                          |                                                                   |                           |
|                                                                                                                                                        |                                                                                                                                 |                                          |                                                                   |                           |
|                                                                                                                                                        |                                                                                                                                 |                                          |                                                                   |                           |
|                                                                                                                                                        |                                                                                                                                 |                                          |                                                                   |                           |
|                                                                                                                                                        |                                                                                                                                 |                                          |                                                                   |                           |
|                                                                                                                                                        |                                                                                                                                 |                                          |                                                                   |                           |
|                                                                                                                                                        |                                                                                                                                 |                                          |                                                                   |                           |
|                                                                                                                                                        |                                                                                                                                 |                                          |                                                                   |                           |
|                                                                                                                                                        |                                                                                                                                 |                                          |                                                                   |                           |
|                                                                                                                                                        |                                                                                                                                 |                                          |                                                                   |                           |
|                                                                                                                                                        |                                                                                                                                 |                                          |                                                                   |                           |
|                                                                                                                                                        |                                                                                                                                 |                                          |                                                                   |                           |
|                                                                                                                                                        |                                                                                                                                 |                                          |                                                                   |                           |
| 1 RELEASED PER DO                                                                                                                                      | N 23642 S                                                                                                                       | BW                                       | 3/19/18                                                           | B                         |
| 1 RELEASED PER DO                                                                                                                                      |                                                                                                                                 |                                          | 3/19/18<br>DATE                                                   | B                         |
| 1 RELEASED PER DO   REV DESCRIPTI                                                                                                                      |                                                                                                                                 | BW                                       | 3/19/18<br>DATE                                                   | B                         |
| REV DESCRIPTI<br>THE DESIGN AN                                                                                                                         | ON A                                                                                                                            | NS OF <sup>-</sup>                       | DATE                                                              | B                         |
| REV DESCRIPTI<br>THE DESIGN AN<br>PRODUCT SHOWN                                                                                                        | ON A<br>D DIMENSIO                                                                                                              | NS OF -                                  | DATE<br>THE<br>G ARE                                              |                           |
| REV DESCRIPTI<br>THE DESIGN AN                                                                                                                         | ON A<br>D DIMENSIO<br>I ON THIS DE<br>ANGE WITHO                                                                                | NS OF TRAVING                            | DATE<br>THE<br>G ARE<br>TICE.                                     |                           |
| REV DESCRIPTI<br>THE DESIGN AN<br>PRODUCT SHOWN<br>SUBJECT TO CH/<br>DIMENSIONS                                                                        | ON A<br>D DIMENSIO<br>I ON THIS DE<br>ANGE WITHO                                                                                | NS OF TRAVING                            | DATE<br>THE<br>G ARE<br>TICE.                                     |                           |
| REV DESCRIPTI<br>THE DESIGN AN<br>PRODUCT SHOWN<br>SUBJECT TO CH/                                                                                      | ON A<br>D DIMENSIO<br>I ON THIS DE<br>ANGE WITHO                                                                                | NS OF TRAVING                            | DATE<br>THE<br>G ARE<br>TICE.                                     |                           |
| REV DESCRIPTI<br>THE DESIGN AN<br>PRODUCT SHOWN<br>SUBJECT TO CH/<br>DIMENSIONS                                                                        | ON A<br>D DIMENSIO<br>I ON THIS DE<br>ANGE WITHO<br>ARE IN INCH                                                                 | PP<br>NS OF<br>RAWINC<br>UT NO<br>ES [mm | DATE<br>THE<br>G ARE<br>TICE.<br>1].                              |                           |
| REV DESCRIPTI<br>THE DESIGN AN<br>PRODUCT SHOWN<br>SUBJECT TO CH/<br>DIMENSIONS /                                                                      | ON A<br>D DIMENSIO<br>I ON THIS DE<br>ANGE WITHO<br>ARE IN INCH                                                                 | PP                                       | DATE<br>THE<br>GARE<br>TICE.<br>J.                                | <b>B</b> M-13864          |
| REV DESCRIPTI<br>THE DESIGN AN<br>PRODUCT SHOWN<br>SUBJECT TO CH/<br>DIMENSIONS /                                                                      | ON A<br>D DIMENSIO<br>I ON THIS DE<br>ANGE WITHO<br>ARE IN INCH<br>OR BOX, 2<br>COVER, SH                                       | PP                                       | DATE<br>THE<br>GARE<br>TICE.<br>1].<br>GFOR                       |                           |
| REV DESCRIPTI<br>THE DESIGN AN<br>PRODUCT SHOWN<br>SUBJECT TO CH/<br>DIMENSIONS /<br>TITLE<br>CONCRETE FLO<br>6'' ROUND (                              | ON A<br>D DIMENSIO<br>I ON THIS DE<br>ANGE WITHO<br>ARE IN INCH                                                                 | RAWING<br>ES [mm<br>GANC<br>ALLO         | DATE<br>THE<br>GARE<br>TICE.<br>1].<br>GFOR<br>W                  |                           |
| REV DESCRIPTI<br>THE DESIGN AN<br>PRODUCT SHOWN<br>SUBJECT TO CH/<br>DIMENSIONS /                                                                      | ON A<br>D DIMENSIO<br>I ON THIS DE<br>ANGE WITHO<br>ARE IN INCH<br>OR BOX, 2<br>COVER, SH<br>WIRING DEV<br>HUBBELL INC          | RAWING<br>ES [mm<br>GANC<br>ALLO         | DATE<br>THE<br>GARE<br>TICE.<br>1].<br>GFOR<br>W                  |                           |
| REV DESCRIPTI<br>THE DESIGN AN<br>PRODUCT SHOWN<br>SUBJECT TO CH/<br>DIMENSIONS /<br>TITLE<br>CONCRETE FLO<br>6" ROUND (<br>CONCRETE FLO<br>6" ROUND ( | ON A<br>D DIMENSIO<br>I ON THIS DE<br>ANGE WITHO<br>ARE IN INCH<br>OR BOX, 2<br>COVER, SH<br>WIRING DEV<br>HUBBELL INC<br>SHELT | AWINC<br>UT NO<br>ES [mm<br>GANC<br>ALLO | DATE<br>THE<br>S ARE<br>TICE.<br>J].<br>S FOR<br>W<br>SMS<br>ATED |                           |
| REV DESCRIPTI<br>THE DESIGN AN<br>PRODUCT SHOWN<br>SUBJECT TO CH/<br>DIMENSIONS /<br>TITLE<br>CONCRETE FLO<br>6'' ROUND (                              | ON A<br>D DIMENSIO<br>I ON THIS DE<br>ANGE WITHO<br>ARE IN INCH<br>OR BOX, 2<br>COVER, SH<br>WIRING DEV<br>HUBBELL INC<br>SHELT | GANC                                     | DATE<br>THE<br>GARE<br>TICE.<br>1].<br>GFOR<br>W                  |                           |