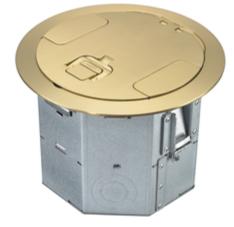

## SystemOne Round Recessed 4 Gang Floor Box

#### **Features**

- · 8 in. diameter fits in air-diffusser holes
- · Stamped steel construction
- · Relocatable low voltage partitions
- · Equal size device plates for installation flexibility
- Round covers

## **Ordering Information**

- Temporary cover for use prior to trim-out
- One grounding screw per gang

| Catalog Number                 | <b>UPC Number</b> 783585445212             | Cover Series                 | <b>Box Type</b>                |
|--------------------------------|--------------------------------------------|------------------------------|--------------------------------|
| RAFB4BRS                       |                                            | CFBS1R8xx - Included         | Raised Access                  |
| Device Volume<br>28 1/2 cu in. | Depth Behind<br>Mounting Plate<br>2 3/4 in | Max. Tile Thickness<br>2 in. | Min. Tile Thickness<br>3/4 in. |

## **Specifications**

Box Material 16 gauge galvanized steel Access Cover Material (ordered separately) Die cast aluminum