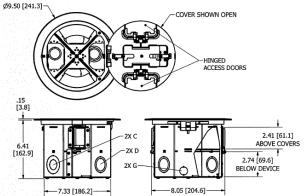

## **Ordering Information**

- Temporary cover for use prior to trim-out
- One grounding screw per gang

| Catalog Number                 | <b>UPC Number</b> 783585445212             | Cover Series                 | <b>Box Type</b>                |
|--------------------------------|--------------------------------------------|------------------------------|--------------------------------|
| RAFB4BRS                       |                                            | CFBS1R8xx - Included         | Raised Access                  |
| Device Volume<br>28 1/2 cu in. | Depth Behind<br>Mounting Plate<br>2 3/4 in | Max. Tile Thickness<br>2 in. | Min. Tile Thickness<br>3/4 in. |

## **Specifications**

Box Material 16 gauge galvanized steel Access Cover Material (ordered separately) Die cast aluminum