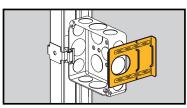

## Adjustable Box Stabilizers

bending to provide precise installation with greater stability.

Easily snaps onto box side and is secured in place by plaster ring.

studs.

BB12

BB12-6

| UPC/Part<br>Number | Catalog<br>Number | Metal Stud Size            | Box<br>Qty. |
|--------------------|-------------------|----------------------------|-------------|
| 78101192876        | BB12              | 2 <sup>1</sup> /2" thru 4" | 100         |
| 78101192879        | BB12-6            | 6"                         | 100         |