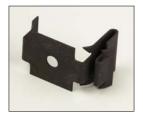

## Adjustable Box Stabilizers

bending to provide precise installation with greater stability.

Easily snaps onto box side and is secured in place by plaster ring.

studs.

BB12

BB12-6

| UPC/Part<br>Number | Catalog<br>Number | Metal Stud Size            | Box<br>Qty. |
|--------------------|-------------------|----------------------------|-------------|
| 78101192876        | BB12              | 2 <sup>1</sup> /2" thru 4" | 100         |
| 78101192879        | BB12-6            | 6"                         | 100         |