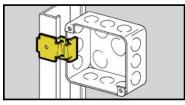

## **Box To Stud Fastener**

- Attaches electrical boxes (requiring plaster rings) to most metal studs.
- Box mounts flush to back of drywall.
- Simply installed with a hammer.

Provides far-side support for electrical boxes in 2<sup>1</sup>/<sub>2</sub>" thru 6"

Cut outs facilitate

| UPC/Part    | Catalog | Description               | Box  |
|-------------|---------|---------------------------|------|
| Number      | Number  |                           | Qty. |
| 78101118270 | BB9     | Electrical Box<br>Support | 100  |