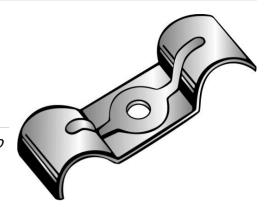

## **DUPLEX JIFFY CLIP**

UPC: 784610523059

UNSPSC: 31162310

Commodity: Mounting straps

Country of Origin:

USA

Duplex straps are used to secure combinations of tubing, cables, etc. to mounting surface.

## **Product Attributes**

Brand Name Minerallac Company
Sub Brand Minerallac Traditional
Type 1-Hole Duplex Strap
Application Electrical Conduit

Special Features Snap-on design for ease of installation.

Material Steel

Finish Pre-galvanized

Mounting Holes 1

Mounting Component, Wood, Steel, Concrete

Mounting Holes O.C. 1/4" IN Number Of Holes 1

Size 0.55" x 1.80" x 0.50"

Color Silver
Width 1.800"
Length 0.500"
Height 0.55"
Thickness 0.035"

Cable Size Fits Cable or Tubing with an outer diameter of 1/2"

Construction Stamped

Item Status: Active
Standard Qty: 100