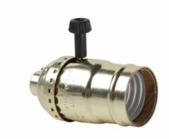

# Metal Shell Lampholder

7090PG

Medium base, metal shell, removable turn knob, electroller, 3-way LO-MED-HIGH.