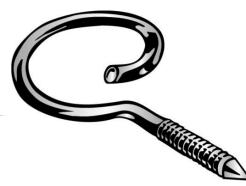

## **BRIDLE RING STAINLESS**

UPC: 784610023771

UNSPSC: 39121701

Commodity: Electrical hangers

USA

Country of Origin:

The cable bridle ring's design allows for cables to be added or removed at any time due to the "corkscrew" ring which allows access space for adding or removing cables and at the same time providing 360° degrees capturing of the cable or bunch of cables.

| Product Attributes          |
|-----------------------------|
| Minerallac Company          |
| Minerallac Traditional      |
| Bridle Ring                 |
| To support low-speed cable. |
| (Ring Diameter) 1" IN       |
| 0.162" IN                   |
| Stainless Steel             |
| Stainless                   |
| Silver                      |
| 50 LB                       |
| Wire Formed                 |
| #10–24 TPI                  |
|                             |
|                             |