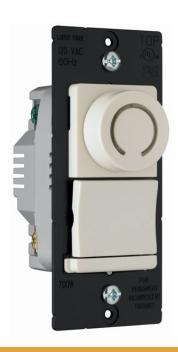

# Decorator Rotary DR Series Dimmer, Light Almond

DR703PLAV

## features & benefits

- A new style that matches P&S Decorator Combination devices.
- Accepts Snap-In Light Module (sold separately) to convert decorator rotary devices into illuminated-type in moments; makes devices easy to find in the dark.
- Screw-pressure-plate backwiring speeds installation and ensures solid, high-quality electrical connections. Also supports traditional, wire-loop side wiring.
- Heavy-gauge black anodized aluminum strap provides superior heat management and structural strength for mounting against wall surfaces.
- Slim design leaves more room in the box and makes installation faster and easier.
- Higher ratings of 700 and 1100 watts.
- No de-rating of 700 watt devices.
- Single pole and 3-way in same device.

#### **General Info**

Color: Light Almond Product Series: DR Type: Incandescent

Number Of Poles: 1, 3-way

Style: Decorator

**Listing Agencies/Third Party Information** 

CSA Listing Info: No CUL Listing No: No

#### **Technical Information**

Volts: 120V Watts: 700