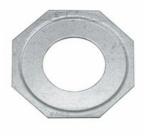

### APPLICATIONS

For use when a raceway is smaller in trade size than the trade size of the knockout it is intended to enter Use reducing washers in pairs - One inside and one outside the of the box or enclosure

### PRODUCT FEATURES

All steel construction provides installation integrity

Reducing washer is stamped with trade size information for ease of product identification Zinc electro plated for added corrosion protection