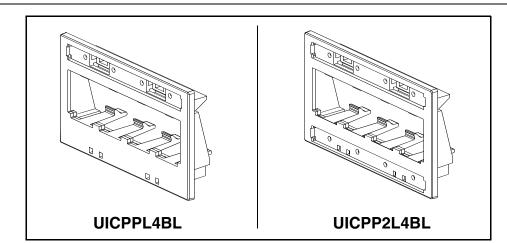

## Mini-Com Ultimate ID Patch Panel Faceplate

Part Numbers: UICPPL4BL, UICPP2L4BL

© Panduit Corp. 2011