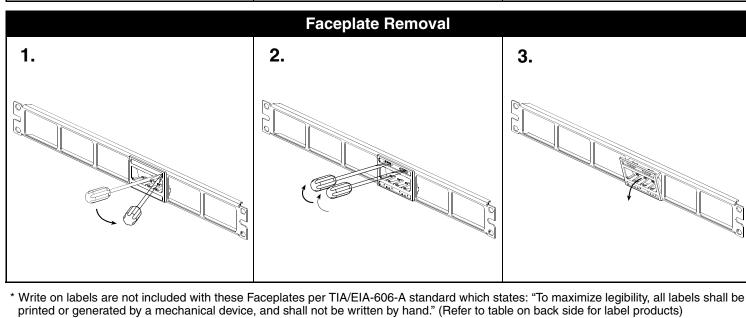

\*\* See Panduit LS7 Operations Manual to explain serialized function for label printing and page function for non-serialized label printing.

For Instructions in Local Languages and Technical Support: www.panduit.com/resources/install\_maintain.asp