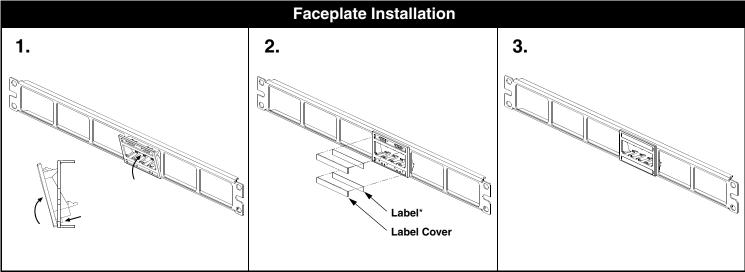

## Mini-Com Ultimate ID Patch Panel Faceplate

Part Numbers: UICPPL4BL, UICPP2L4BL

© Panduit Corp. 2011

## INSTALLATION INSTRUCTIONS

PN319D







## Icon Installation (Icons sold as optional accessory)



## **Ultimate ID Label Part Numbers**

| Label Part #                                                                    | Height | Length | Color         | Std. Pkg. Qty. |
|---------------------------------------------------------------------------------|--------|--------|---------------|----------------|
| Computer Printable Labels                                                       |        |        |               |                |
| UILJ4                                                                           | .236"  | 2.585" | White         | 5 sheets       |
| Non-Adhesive Label Cassette (for use with PanAcea LS7 Thermal Transfer Printer) |        |        |               |                |
| **UILS7BW