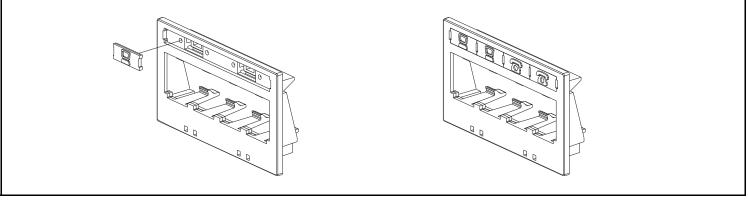

## Mini-Com Ultimate ID Patch Panel Faceplate

Part Numbers: UICPPL4BL, UICPP2L4BL

© Panduit Corp. 2011

## INSTALLATION INSTRUCTIONS

PN319D







## Icon Installation (Icons sold as optional accessory)



## **Ultimate ID Label Part Numbers**

| Label Part #                                                                    | Height | Length | Color         | Std. Pkg. Qty. |
|---------------------------------------------------------------------------------|--------|--------|---------------|----------------|
| Computer Printable Labels                                                       |        |        |               |                |
| UILJ4                                                                           | .236"  | 2.585" | White         | 5 sheets       |
| Non-Adhesive Label Cassette (for use with PanAcea LS7 Thermal Transfer Printer) |        |        |               |                |
| **UILS7BW                                                                       |