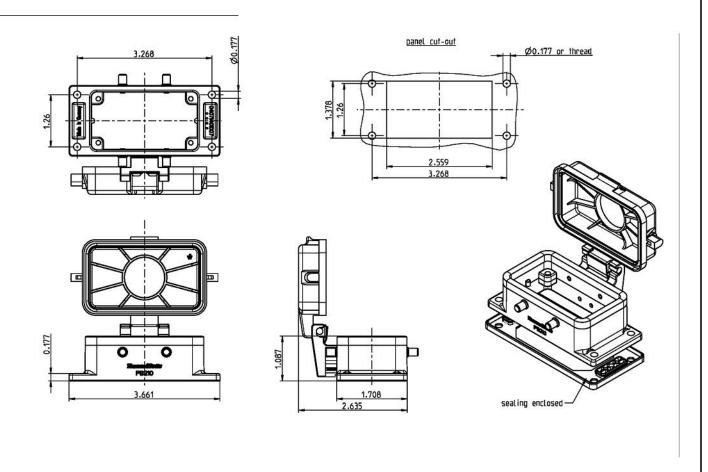

## **Pos-E-Kon**°

## PB210 PANEL HOUSING B10, 1.087 HIGH DOUBLE LOCKING SYSTEM WITH SPRING COVER

| GENERAL NOTES  1. ALL DIMENSIONS ARE FOR REFERENCE ONLY. 2. DIMENSIONS IN BRACKETS [] | www.tnb.com  Thomas Betts A Member of the ABB Group     |                     |          |                        |
|---------------------------------------------------------------------------------------|---------------------------------------------------------|---------------------|----------|------------------------|
| ARE IN METRIC UNITS.  REVISIONS                                                       | PB210 - BASE, PANEL MOUNT                               |                     |          |                        |
| SEE ERN 2015390 FOR APPROVAL SIGNATURES & RELEASE DATE. PROJECT NO: TM400024          | ORIGINAL PROJECT NO / ( ERN NO ) TM400024 / ( 2015390 ) | SHEET NO:<br>1 OF 1 | REV. NO: | DRAWING NO: WSD-001246 |