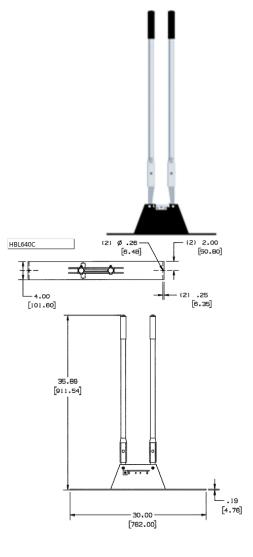

## **Ordering Information**

| Description  | <b>Material</b> | UPC Number   | Catalog Number |
|--------------|-----------------|--------------|----------------|
| Cover Cutter | Steel           | 783585217505 | HBL640C        |

### **Online Resources**

Customer Use Drawing eCatalog Installation Instructions

Dimensions in Inches (mm) Hubbell Wiring Device-Kellems • Hubbell Incorporated (Delaware) • 40 Waterview Drive • Shelton, CT 06484 Phone (800) 288-6000 • Fax (800) 255-1031 • Specifications subject to change without notice.