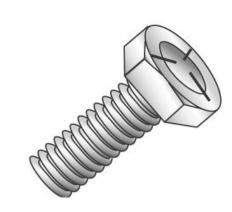

## 3/8-16 X 1 GD5 HEX BOLT SCREW

UPC: 085937081292 Country of Origin:

UNSPSC: 31161501 Not Available

Commodity: Cap screws

Hex Bolts are externally threaded fasteners designed for insertion through holes in assembled parts, and are normally intended to be tightened or released by torquing a nut.

## **Product Attributes**

Brand Name Minerallac Company

Sub Brand Cully

Type Hex Cap Bolt

Special Features Has three hash marks and is made of medium carbon steel—quenched

and tempered.

Material Grade 5 Steel
Size 3/8-16 x 1" IN
Length 1" IN

Thread Type Coarse
Thread Size 16 TPI
Head Width 9/16" IN
Head Height 15/64" IN
Head Type Hex Head
Head Color Silver
Finish Zinc Plated

Item Status: Active
Standard Qty: 100