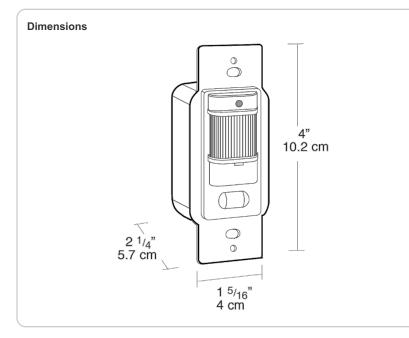

## LOS800W/120

RAB Controls

Fits decorator wall plates with only 1/2" protrusion. 120 volts. Gangable. Full 180° view covers 1000 sq. ft Works with electronic ballasts. Can be wired in parallel. LED indicator, wallplate included. Can also be used as a ceiling sensor. Must have hot and wires in box.