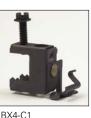

## Cable To Beam Fasteners

BX4M-C1

| UPC/Part<br>Number | Catalog<br>Number | Flange<br>Thickness | Box<br>Qty. |
|--------------------|-------------------|---------------------|-------------|
| 78101101191        | BX4-C1            | Single Runs         | 100         |
| 78101101209        | BX4M-C1           | Double Runs         | 100         |