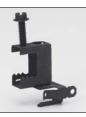

## Cable To Beam Fasteners

BX4-C2

- Attaches MC, AC, sizes 14/2 through 10/3 or <sup>3</sup>/8" FMC to beam flanges thru <sup>1</sup>/2" thick.
- Fasteners will rotate 360°.
- Requires only a screwdriver to install.

BX4M-C2

 Attaches MC, AC, sizes 14/2 through 10/3 or <sup>3</sup>/8" FMC to beam flanges thru <sup>1</sup>/2" thick.

Requires only a screwdriver to install.

360°.

Fasteners will rotate

| UPC/Part<br>Number | Catalog<br>Number | Flange<br>Thickness | Box<br>Qty. |
|--------------------|-------------------|---------------------|-------------|
| 78101101190        | BX4-C2            | Single Runs         | 100         |
| 78101101210        | BX4M-C2           | Double Runs         | 100         |