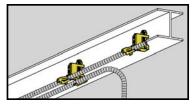

## Cable To Beam Fasteners

BX4-C2

- Attaches MC, AC, sizes 14/2 through 10/3 or <sup>3</sup>/8" FMC to beam flanges thru <sup>1</sup>/2" thick.
- Fasteners will rotate 360°.
- Requires only a screwdriver to install.

BX4M-C2

 Attaches MC, AC, sizes 14/2 through 10/3 or <sup>3</sup>/8" FMC to beam flanges thru <sup>1</sup>/2" thick.

Requires only a screwdriver to install.

360°.

Fasteners will rotate

| UPC/Part<br>Number | Catalog<br>Number | Flange<br>Thickness | Box<br>Qty. |
|--------------------|-------------------|---------------------|-------------|
| 78101101190        | BX4-C2            | Single Runs         | 100         |
| 78101101210        | BX4M-C2           | Double Runs         | 100         |