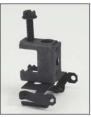

## Cable To Beam Fasteners

BX4M-C1

| UPC/Part<br>Number | Catalog<br>Number | Flange<br>Thickness | Box<br>Qty. |
|--------------------|-------------------|---------------------|-------------|
| 78101101191        | BX4-C1            | Single Runs         | 100         |
| 78101101209        | BX4M-C1           | Double Runs         | 100         |