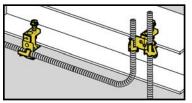

## Cable To Beam Fasteners

BX4M-C1

| UPC/Part<br>Number | Catalog<br>Number | Flange<br>Thickness | Box<br>Qty. |
|--------------------|-------------------|---------------------|-------------|
| 78101101191        | BX4-C1            | Single Runs         | 100         |
| 78101101209        | BX4M-C1           | Double Runs         | 100         |