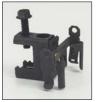

BX4M-C2

 Attaches MC, AC, sizes 14/2 through 10/3 or <sup>3</sup>/8" FMC to beam flanges thru <sup>1</sup>/2" thick.

Requires only a screwdriver to install.

360°.

Fasteners will rotate

| UPC/Part<br>Number | Catalog<br>Number | Flange<br>Thickness | Box<br>Qty. |
|--------------------|-------------------|---------------------|-------------|
| 78101101190        | BX4-C2            | Single Runs         | 100         |
| 78101101210        | BX4M-C2           | Double Runs         | 100         |