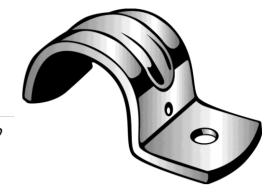

## **HEAVY DUTY JIFFY CLIP**

UPC: 784610600965

**UNSPSC:** 31162310

Commodity: Mounting straps

Country of Origin:

**USA** 

One-hole straps are used to secure conduit, cable, tubing,pipe, etc. to mounting surface.

## **Product Attributes**

**Brand Name** Minerallac Company Sub Brand Minerallac Traditional

Type 1-Hole Strap Application **Electrical Conduit** 

Special Features Snap-on design for ease of installation.

Material Steel Finish Zinc plated

Mounting Holes 1

Mounting Component, Wood, Steel, Concrete

1

Mounting Holes O.C. 5/8" IN Number Of Holes

Size 4.50" x 7.00" x 1.250" IN

Color Silver Width 7.000" IN Length 1.250" IN Height 4.500" IN Working Load Limit 470 LBS Thickness 0.250" IN

Cable Size Fits 4" Rigid/IMC and EMT.

Construction Stamped

> Item Status: Active Standard Qty: 10