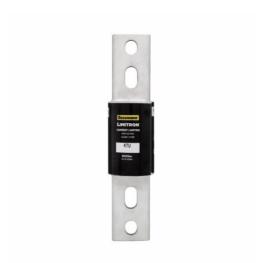

# **KTU Limitron**

**KTU-1000** 

UPC:051712613101

**Dimensions:** 

Height: 1.75 INLength: 2.5 INWidth: 2.5 IN

Weight: 4.25 LB

### **Specifications:**

• Type: Current-limiting, Fast Acting Fuse

Amperage Rating: 1000AVoltage Rating: 600 Vac

• Interrupt Rating: 200 kAIC at 600 Vac

Fuse Indicator: Non IndicatingPackaging Type: Standard

• Diameter: 2.5 IN

• Material: Melamine glass tube, Silver-plated

end bells

• Class: Class L

• Connection: Bolted blade end X bolted blade

end

• Mounting: Bolt