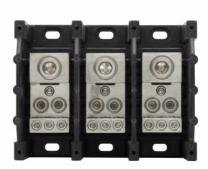

# **Power Distribution Block**

### 16332-3

UPC:051712269025

### **Specifications:**

- Type: Barrier
- Amperage Rating: 310A
- Color: Black
- Material: Molded Thermoplastic Base, Tinplated aluminum connector
- Number Of Poles: Three-pole
- Short Circuit Rating: SCCR: 10 kA
- Voltage Rating: 600 Vac, 600 Vdc