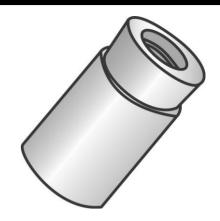

## 1/4-20 MACHINE SCREW ANCHORS

UPC: 085937602121

UNSPSC: 31162101

Commodity: Concrete anchors

Country of Origin:

China

Concrete Machine Screw Anchors are female type concrete anchors designed for anchoring into concrete, brick or block. Concrete Machine Screw Anchors have internal machine screw threads.

## **Product Attributes**

Brand Name Minerallac

Sub Brand Cully

Type Lead Machine Screw Anchor

Special Features 1/4"-20 Machine Screw Anchor

Application Concrete

Size 1/4"-20

Diameter 1/2"