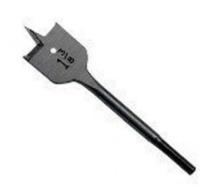

## 85024

## 1-1/2 X 6" SPEEDBOR WOOD BIT

UPC: 085937850249

Ocuntry of Origin:

UNSPSC: 27111536

536 China

Commodity: Circle cutter

A thin bit with a center point and cutting edges on either side, used for rough boring in wood.

## **Product Attributes**

Brand Name Irwin Tools
Sub Brand N/A

Type Speedbor Spade Bit

Special Features Features extended spurs for faster chip clearance, and a micro-groove

point that moves quickly through hardwood, softwood, plywood, and

drywall.

Application Used for rough boring in wood.

Standard N/A

Size 1-1/2" x 6" IN
Diameter 1-1/2" IN
Height 6" IN

Material High Cabon Steel
Color Silver, Blue-Grooved

Item Status: Active

Standard Qty:

Minerallac Company