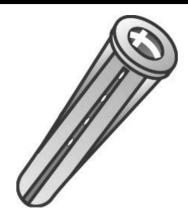

## 8-10 PLASTIC SCREW ANCHOR

UPC: 085937594105

UNSPSC: 31162103

Commodity: Wall anchors

Country of Origin:

An injection-molded anchor with a flanged opening at the top end and a cone-shaped body that is cupped at the opposite end.

## **Product Attributes**

Brand Name Minerallac Company

Sub Brand Cully

Type Plastic Anchor

Application The conical plastic anchor is a light-duty part that can be used in

drywall, concrete, and hollow block or brick.

Size #8 - #10
Length 7/8" IN
Minimum Embedment 7/8" IN
Depth

Drill Size 3/16" IN

Material Engineered Plastic

Item Status: Active
Standard Qty: 100