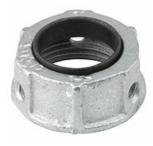

# Insulated Bushings Malleable Iron

B41

Catalog #: 1134

## APPLICATIONS

For use on threaded rigid/IMC conduit to provide a smooth rounded surface at the entrance of raceways

## PRODUCT FEATURES

Insuliner temperature rated at 150 degrees Celsius

Malleable iron construction insures mechanical protection for the raceway Zinc electro plated for added corrosion protection 1/2 in. to 1 in. trade sizes are also available in die cast zinc