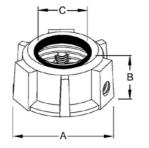

1 in.

1-3/4 in. 21/32 in.

31/32 in.

# Trade Size:

DRAWING DIMENSIONS Dimension A: Dimension B: Dimension C: