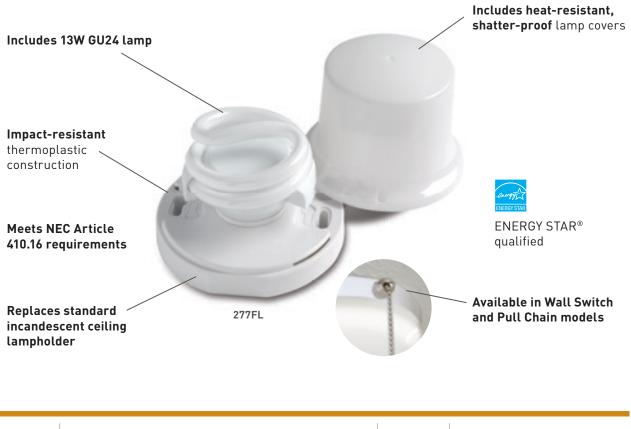

# AN ENERGY-EFFICIENT ALTERNATIVE TO INCANDESCENT LAMPS

Pass & Seymour<sup>®</sup> CFL Lampholders are an increasingly popular choice for electrical contractors looking to help their customers reduce energy costs in areas like attics, garages, closets and basements. And with good reason, too. The lamps themselves use 75% less energy than incandescent lamps, while delivering the same output. They also meet new code requirements for fire safety.

Available in wall switch and pull chain versions.

277FL

## **ENERGY STAR®** qualified

designed to be better.™

## **CFL LAMPHOLDERS**

| PART NO. | DESCRIPTION                                    | COLOR | RATING            |
|----------|------------------------------------------------|-------|-------------------|
| 277FL    | Compact Fluorescent Lampholder                 | White | 13W, 120VAC, 60Hz |
| 278FL    | Compact Fluorescent Lampholder with Pull Chain |       |                   |