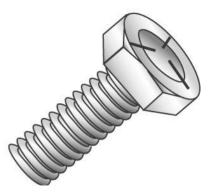

## 5/16-18 X 2-1/2 GD5 CAP SCREW

UPC: 085937552419

UNSPSC: 31161501

Commodity: Cap screws

Country of Origin:

China

Hex Bolts are externally threaded fasteners designed for insertion through holes in assembled parts, and are normally intended to be tightened or released by torquing a nut.

| Product Attributes |                                                                                |
|--------------------|--------------------------------------------------------------------------------|
| Brand Name         | Minerallac Company                                                             |
| Sub Brand          | Cully                                                                          |
| Туре               | Hex Cap Bolt                                                                   |
| Special Features   | Has three hash marks and is made of medium carbon steel—quenched and tempered. |
| Material           | Grade 5 Steel                                                                  |
| Size               | 5/16-18 x 2-1/2" IN                                                            |
| Length             | 2-1/2" IN                                                                      |
| Thread Type        | Coarse                                                                         |
| Thread Size        | 18 TPI                                                                         |
| Head Width         | 1/2" IN                                                                        |
| Head Height        | 13/64" IN                                                                      |
| Head Type          | Hex Head                                                                       |
| Head Color         | Silver                                                                         |
| Finish             | Zinc Plated                                                                    |
|                    |                                                                                |