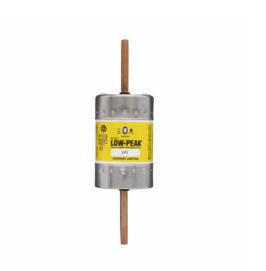

# **LPJ Low Peak**

LPJ-250SPI

UPC:051712626422

**Dimensions:** 

Height: 7.13 INLength: 2 INWidth: 2 IN

Weight: 1.5 LB

### **Specifications:**

• Type: Current-limiting, Time-delay

Application: Specialized circuits and industrial control

• Amperage Rating: 250A

• Voltage Rating: 600 Vac, 300 Vdc

• Interrupt Rating: 300 kAIC at 600 Vac, 100

kAIC Vdc

Fuse Indicator: Non Indicating
Packaging Type: Standard
Response Time: 10 S at 500%

Diameter: 2.11 INClass: Class J

• Connection: Bolted blade end X bolted blade

end

• Number Of Elements: Dual