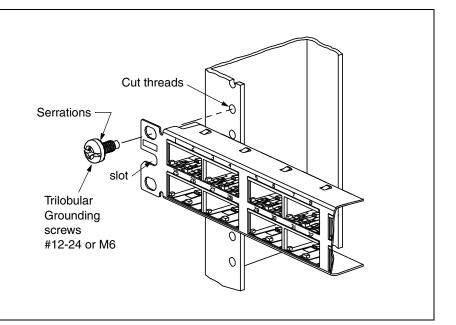

## Contents:

- 1 Panel
- 4 #12-24 mounting screws
- 4 M6 mounting screws
- 2 Trilobular #12-24 grounding screws
- 2 Trilobular M6 grounding screws

Use 1 to 2 included #12-24 or M6 trilobular grounding screws to properly ground the panel to the rack.

Trilobular grounding screw(s) can be installed in place of a mounting screw or in the slot in between on either side of the panel.

For Instructions in Local Languages and Technical Support:

www.panduit.com/resources/install\_maintain.asp