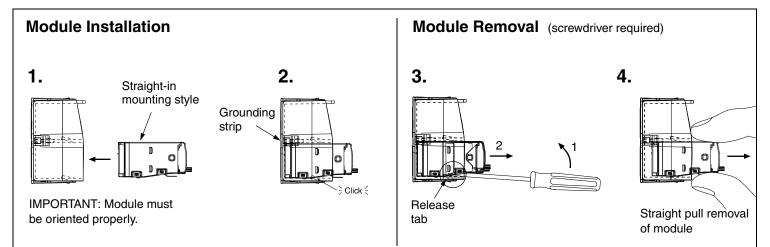

## Mini-Com 48-Port High Density Shielded Modular Patch Panels

Part Numbers: CP48HDBL, CPA48HDBL

© Panduit Corp. 2013

## **INSTALLATION INSTRUCTIONS**

PN561

## Contents:

- 1 Panel
- 4 #12-24 mounting screws
- 4 M6 mounting screws
- 2 Trilobular #12-24 grounding screws
- 2 Trilobular M6 grounding screws







Use 1 to 2 included #12-24 or M6 trilobular grounding screws to properly ground the panel to the rack.

Trilobular grounding screw(s) can be installed in place of a mounting screw or in the slot in between on either side of the panel.



For Instructions in Local Languages and Technical Support:

www.panduit.com/resources/install\_maintain.asp



E-mail: techsupport@panduit.com Phone: 866-405-6654