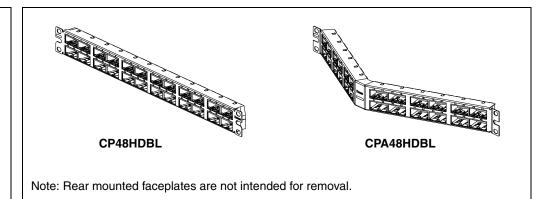

## Mini-Com 48-Port High Density Shielded Modular Patch Panels

Part Numbers: CP48HDBL, CPA48HDBL

© Panduit Corp. 2013