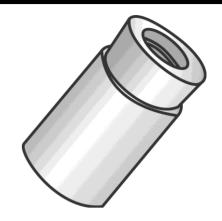

## 10-24 MACHINE SCREW ANCHORS

UPC: 085937081711 Country of Origin:

UNSPSC: 31162101 Not Available

Commodity: Concrete anchors

Concrete Machine Screw Anchors are female type concrete anchors designed for anchoring into concrete, brick or block. Concrete Machine Screw Anchors have internal machine screw threads.

## **Product Attributes**

Brand Name Minerallac Company

Sub Brand Cully

Type Lead Machine Screw Anchor

Size #10-24
Diameter 0.190" IN
Minimum Embedment 5/8" IN

Depth

Thread Type Internal
Thread Length 1/2" IN
Thread Per Inch 24 TPI
Drill Size 3/8" IN
Material Lead
Included Setting Tool