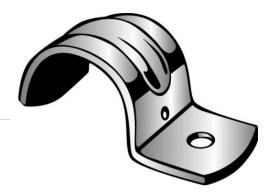

## **MEDIUM JIFFY CLIP**

UPC: 784610005333

31162310

Commodity: Mounting straps

**UNSPSC:** 

Country of Origin:

**USA** 

One-hole straps are used to secure conduit, cable, tubing,pipe, etc. to mounting surface.

## **Product Attributes**

Brand Name Minerallac Company
Sub Brand Minerallac Traditional

Type 1-Hole Strap
Application Electrical Conduit

Special Features Snap-on design for ease of installation.

Standard UL #9N38
Material Steel
Finish Zinc plated

Mounting Holes

Mounting Component, Wood, Steel, Concrete

1

Mounting Holes O.C. 1/4" IN Number Of Holes 1

Size 0.80" x 0.88" x 1.70" IN

Color Silver Width 0.880" IN Length 1.700" IN Height 0.800" IN Working Load Limit **25 LBS** Trade Size 0.500" IN **Thickness** 0.080" IN Cable Size Fits 1/2" EMT. Construction Stamped