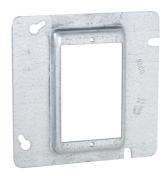

# 4-11/16 In. Square Cover, 1-Gang, 5/8 In. Raised

Catalog #: 843

# **FEATURE BENEFIT**

Safely cover 4-11/16 in. box, with raised area for mounting device

#### PRODUCT FEATURES

· Slotted mounting holes for easy installation

# **APPLICATIONS**

· Raised device covers are used for mounting switches or receptacles