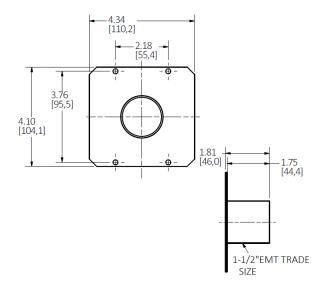

### **Center Bottom Feed Plate**

#### **Ordering Information**

**Description**SystemOne, 10" Series,
Bottom Feed Plate, Center,
Two Gang,1-1/2" EMT

**UPC Number** Catalog Number 783585548050 S1R10CBF150

#### **Performance**

Application Type 1-1/2" EMT

Bottom Fitting Position Center