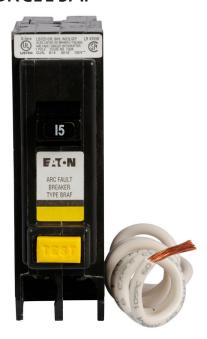

# Type BRC 1-Inch Combination AFCI Circuit Breaker

# BRC115AF

#### **General Description**

Type BRC 1-Inch Combination AFCI Circuit Breaker, Single-Pole, 15A, 120V, 10 kAIC, #14-4 AWG Cu/AI at 60°C or 75°C, Arc fault

## **Product Specifications**

Package: 1.250 x 3.000 x 4.750 in. Package Weight: 0.780 lbs.

• Amp Rating: 15A

Interrupt Rating: 10 kAICMain Circuit Breaker: BR

Single-poleArc fault

• Trip Type: Common

• For Type BR Loadcenters

• 120V

• Wire Size: #14-4 AWG Cu/Al at 60°C or 75°C

1000 Eaton Boulevard Cleveland, OH 44122 United States Eaton.com