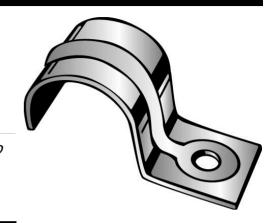

165

**JIFFY CLIP** 

UPC: 784610401654 Country of Origin:

**UNSPSC:** 31162310 **USA** 

Commodity: Mounting straps

One-hole straps are used to secure conduit, cable, tubing,pipe, etc. to mounting surface.

## **Product Attributes**

**Brand Name** Minerallac Company Sub Brand Minerallac Traditional

Type 1-Hole Strap Application **Electrical Conduit** 

**Special Features** Snap-on design for ease of installation.

Cable Size Fits tubing with an outer dimension of 1-1/2" as well as 1-1/4" EMT.

Construction Stamped

> Item Status: Active Standard Qty: 100