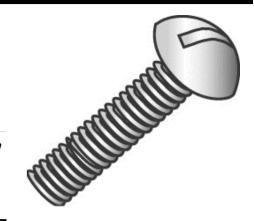

## 52916SSJ

## 1/4-20 X 1 RHMS SLOT 18-8 SS

UPC: Country of Origin: 085937042446

**Not Available UNSPSC:** 31161504

Commodity: Machine screws

**Brand Name** 

**Head Diameter** 

A straight shank fastener with external threads designed to go through a hole or nut that is pre-tapped to form a mating thread for the screw.

## **Product Attributes**

Minerallac Company

0.457" IN

Sub Brand Cully Type Machine Screw Material Stainless Steel Size 1/4-20 x 1" IN 1.000" IN Length Thread Size 20 TPI Head Height 0.167" IN Head Type **Round Head Head Color** Silver Finish Stainless Drive Type Slotted