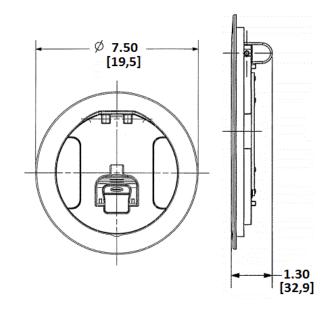

## **Ordering Information**

Compatible with S1R6PTFIT

Catalog Number UPC Number Style S1R6CVRGRY 783585445533 Surface

Finish Flange Diameter Finished Floor Insert
Gray Powder Coat 7.5 Inches No

#### **Specifications**

Cover Material Die Cast Aluminum Flange height 0.13 in.

Load Rating 1000 lbs. static load through 3" diameter

mandrel (w/ 2x safety factor)

HUBBELL