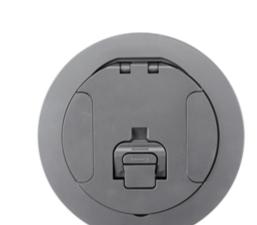

#### **Features**

- 180 degree cover opening to lay flat and reduce tripping hazards
- Two large cable egress doors
- Die cast aluminum cover construction for enhanced durability
- ADA Compliant
- · Powder Coat Finsih