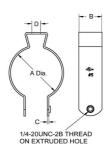

# DRAWING DIMENSIONS

Dimension A: 1.52 in. Dimension B: .88 in. .055 - .062 in. Dimension C: Dimension D: .26 in.