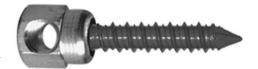

## **SIDWNDR SWC20 1-3/4" CONC 3/8"**

UPC: Country of Origin: 085937996831

**UNSPSC:** 31161502

Commodity: Anchor screws

**USA** 

Horizontal threaded rod anchors are installed horizontally into concrete and have an internally-threaded head for receiving threaded rod.

## **Product Attributes**

**Brand Name** Minerallac Company

Sub Brand Cully

Type Threaded Rod Anchor

**Special Features** One-step installation process reduces installtion time and cost. Application

Installs horizontally into the side of steel structures for hanging

threaded rod.

Material Steel Size 5/16" IN Length 1-3/4" IN

Head Type 5/8" AF End-Drilled

Head Color Silver

Finish Blue Climaseal® Coating

Rod Size 3/8" IN

> Item Status: Active Standard Qty: 25