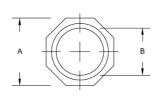

# RACO

## **REDUCING WASHERS**

Reducing Washers, Steel

B88





Catalog #: 1384

#### **APPLICATIONS**

For use when a raceway is smaller in trade size than the trade size of the knockout it is intended to enter Use reducing washers in pairs - One inside and one outside the of the box or enclosure

#### PRODUCT FEATURES

All steel construction provides installation integrity

Reducing washer is stamped with trade size information for ease of product identification Zinc electro plated for added corrosion protection

### GENERAL PRODUCT INFORMATION

Trade Size: 3 in. to 1-1/4 in.

#### DRAWING DIMENSIONS

Dimension A: 3-13/16 in. Dimension B: 1-3/4 in.

#### PACKAGING

Package Type:
Ship Carton Qty.:
Product UPC-A Labeled:
Weight (Lbs. Per/C):
Ship Carton Length (in.): Carton 25 13.80 6.25 Ship Carton Width (in.):
Ship Carton Height (in.):
Ctn Weight (