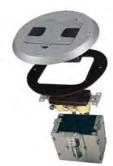

# Single Gang Floor Box Kit with Recessed Duplex 15A TR Device and Adjustable Steel Box, Stainless Steel Finish

Catalog #: 6239SS

#### **FEATURE BENEFIT**

Complete Floor Box Kit allows for placement of power for lighting, entertainment equipment and computers.

#### PRODUCT FEATURES

- Can be used for power/data
- 15A, 125V tamper resistant receptacle
- Removable neoprene gaskets allow for independent use of either side of the receptacle with cover closed
- Recessed receptacle minimizes plug protrution
- · Height accessible adjustsments after box is mounted

### **APPLICATIONS**

Floor box kits are used to complete floor box installations on either carpet, tile or wood floors