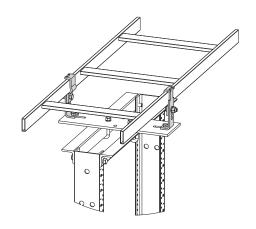

## **Runway Stand-Off Kit**

- Use to provide additional space between the top of racks and enclosures over standard runway attachment devices.
- Elevation kits options are 2" (51mm, 21/2" (63mm) or 3" (76mm) and 4" (101mm, 5" (127mm) or 6" (152mm).
- Can be installed to accommodate perpendicular or parallel pathway orientations.
- Rack elevation kits include: (1) pair of brackets and assembly hardware.
- Cabinet elevation kits include: (2) pair of brackets and assembly hardware.
- Rack elevation kits attach to SB2133 or SB2134 series top plate runway support kits (sold separately).
- Cabinet elevation kits attach directly to the cabinets.
- Finish\_\_\_: Flat Black Powder Coat (FB), Telco Gray Powder Coat (TG) or Yellow Zinc (YZ)

Two-Post Rack Application

| Part<br>Number | Application   | Runway<br>Height |      | Elevation<br>Settings |                   | Weight |        |
|----------------|---------------|------------------|------|-----------------------|-------------------|--------|--------|
|                |               | In.              | (mm) | In.                   | (mm)              | Lbs.   | (kg)   |
| SB227R3        | Two-Post Rack | 11/2"            | (38) | 2", 21/2", & 3"       | (51, 63, & 76)    | 1.5    | (0.68) |
| SB227R6        | Two-Post Rack | 11/2"            | (38) | 4", 5", & 6"          | (101, 127, & 152) | 1.5    | (0.68) |
| SB227E3        | Enclosures    | 11/2"            | (38) | 2", 21/2", & 3"       | (51, 63, & 76)    | 1.5    | (0.68) |
| SB227E6        | Enclosures    | <b>1</b> 1/2"    | (38) | 4", 5", & 6"          | (101, 127, & 152) | 1.5    | (0.68) |