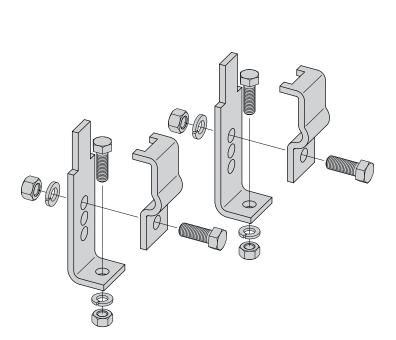

## **Runway Stand-Off Kit**

- Use to provide additional space between the top of racks and enclosures over standard runway attachment devices.
- Elevation kits options are 2" (51mm, 21/2" (63mm) or 3" (76mm) and 4" (101mm, 5" (127mm) or 6" (152mm).
- Can be installed to accommodate perpendicular or parallel pathway orientations.
- Rack elevation kits include: (1) pair of brackets and assembly hardware.
- Cabinet elevation kits include: (2) pair of brackets and assembly hardware.
- Rack elevation kits attach to SB2133 or SB2134 series top plate runway support kits (sold separately).
- Cabinet elevation kits attach directly to the cabinets.
- Finish\_\_\_: Flat Black Powder Coat (FB), Telco Gray Powder Coat (TG) or Yellow Zinc (YZ)

Two-Post Rack Application

| Part<br>Number | Application   | Runway<br>Height |      | Elevation<br>Settings |                   | Weight |        |
|----------------|---------------|------------------|------|-----------------------|-------------------|--------|--------|
|                |               | In.              | (mm) | In.                   | (mm)              | Lbs.   | (kg)   |
| SB227R3        | Two-Post Rack | 11/2"            | (38) | 2", 21/2", & 3"       | (51, 63, & 76)    | 1.5    | (0.68) |
| SB227R6        | Two-Post Rack | 11/2"            | (38) | 4", 5", & 6"          | (101, 127, & 152) | 1.5    | (0.68) |
| SB227E3        | Enclosures    | 11/2"            | (38) | 2", 21/2", & 3"       | (51, 63, & 76)    | 1.5    | (0.68) |
| SB227E6        | Enclosures    | <b>1</b> 1/2"    | (38) | 4", 5", & 6"          | (101, 127, & 152) | 1.5    | (0.68) |