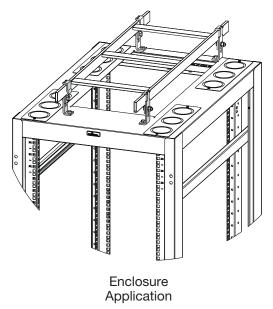

## **Runway Stand-Off Kit**

- Use to provide additional space between the top of racks and enclosures over standard runway attachment devices.
- Elevation kits options are 2" (51mm, 21/2" (63mm) or 3" (76mm) and 4" (101mm, 5" (127mm) or 6" (152mm).
- Can be installed to accommodate perpendicular or parallel pathway orientations.
- Rack elevation kits include: (1) pair of brackets and assembly hardware.
- Cabinet elevation kits include: (2) pair of brackets and assembly hardware.
- Rack elevation kits attach to SB2133 or SB2134 series top plate runway support kits (sold separately).
- Cabinet elevation kits attach directly to the cabinets.
- Finish\_\_\_: Flat Black Powder Coat (FB), Telco Gray Powder Coat (TG) or Yellow Zinc (YZ)

Two-Post Rack Application

| Part<br>Number | Application   | Runway<br>Height |      | Elevation<br>Settings |                   | Weight |        |
|----------------|---------------|------------------|------|-----------------------|-------------------|--------|--------|
|                |               | In.              | (mm) | In.                   | (mm)              | Lbs.   | (kg)   |
| SB227R3        | Two-Post Rack | 11/2"            | (38) | 2", 21/2", & 3"       | (51, 63, & 76)    | 1.5    | (0.68) |
| SB227R6        | Two-Post Rack | 11/2"            | (38) | 4", 5", & 6"          | (101, 127, & 152) | 1.5    | (0.68) |
| SB227E3        | Enclosures    | 11/2"            | (38) | 2", 21/2", & 3"       | (51, 63, & 76)    | 1.5    | (0.68) |
| SB227E6        | Enclosures    | <b>1</b> 1/2"    | (38) | 4", 5", & 6"          | (101, 127, & 152) | 1.5    | (0.68) |