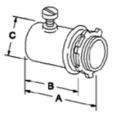

## Connectors - Steel - Color-Coded (ALL COLORS)

Images

Download Photo ImageDowDimension A in Inches:1-1/2Dimension B in Inches:1-1/4Dimension C in Inches:1

Download Dimensional Image I I-1/2 I I-1/4 I