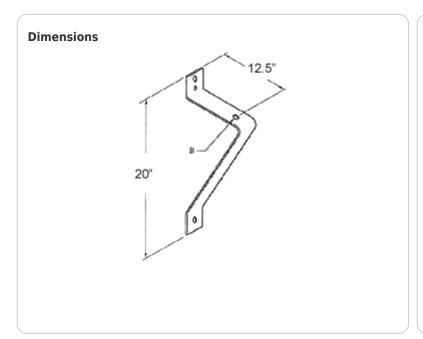

BTW12

Project: Type:

Prepared By: Date:

Floodlight brackets for steel and wood poles.

Color: Galvanized

Weight: 8.2 lbs

#### **Description:**

Single Floodlight Bracket