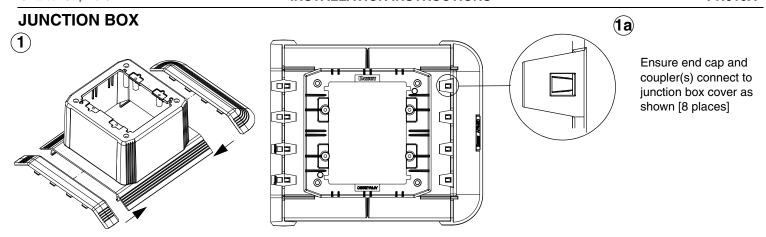

### **COUPLER**

#### **TRANSITION TO T70**

Note: Junction Box can be assembled between two raceway paths with the use of two coupler fittings. End cap installation shown as reference.