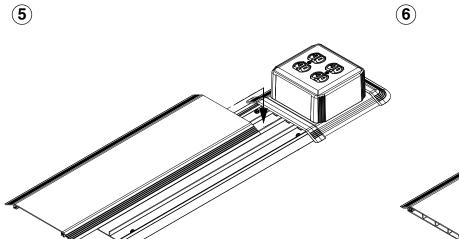

## Breakouts for conduit applications

For Instructions in Local Languages and Technical Support: www.panduit.com/resources/install\_maintain.asp

www.panduit.com

E-mail: techsupport@panduit.com Phone: 866-405-6654