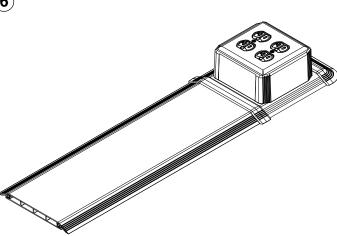

#### **TRANSITION TO T70**

Note: Junction Box can be assembled between two raceway paths with the use of two coupler fittings. End cap installation shown as reference.