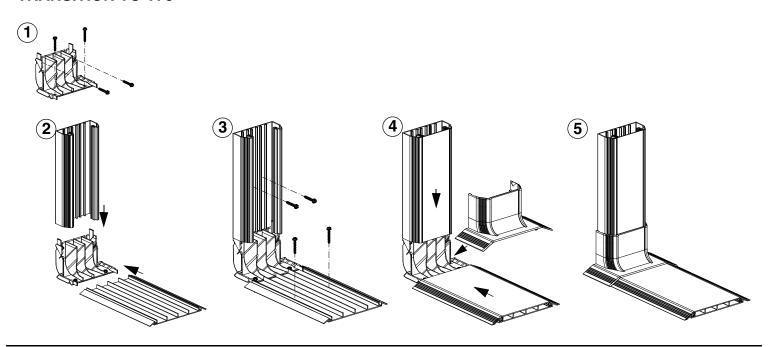

#### **TRANSITION TO T70**

Note: Junction Box can be assembled between two raceway paths with the use of two coupler fittings. End cap installation shown as reference.