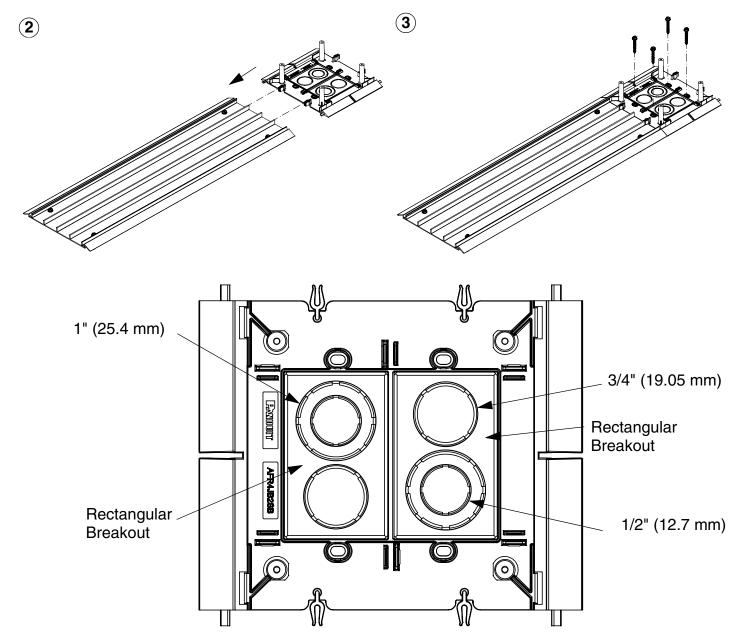

## Breakouts for conduit applications

For Instructions in Local Languages and Technical Support: www.panduit.com/resources/install\_maintain.asp

www.panduit.com

E-mail: techsupport@panduit.com Phone: 866-405-6654