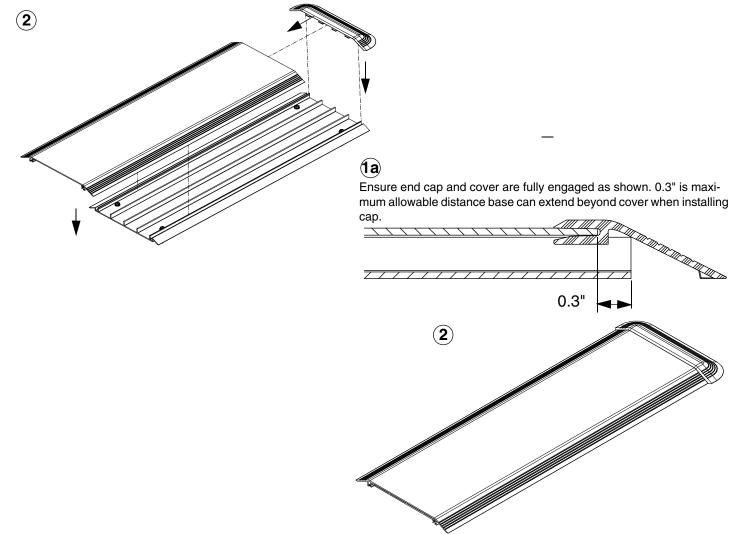

| 11    | 3                 | 5   | 2      | 3    | 3           | 5   |





The mounting hardware used to secure the raceway shall be appropriate for the mounting surface.



Screws provided with raceway are intended for installation on a concrete surface.

#### **NOTES:**

- An adhesive strip may serve only as a positioning aid during the installation process. The raceway shall be secured by mechanical fastening means.
- Holes for mounting raceway and associated fittings should be predrilled into infrastructure prior to the installation of the mounting hardware
- A 5/32" concrete drill bit is needed for the provided concrete screws.



© Panduit Corp. 2018 INSTALLATION INSTRUCTIONS PN616A

#### **BASE & COVER**



### **COUPLER**



### **RIGHT ANGLE**



#### **TRANSITION TO T70**









Note: Junction Box can be assembled between two raceway paths with the use of two coupler fittings. End cap installation shown as reference.



## Breakouts for conduit applications













For Instructions in Local Languages and Technical Support: www.panduit.com/resources/install\_maintain.asp

www.panduit.com

E-mail: techsupport@panduit.com Phone: 866-405-6654