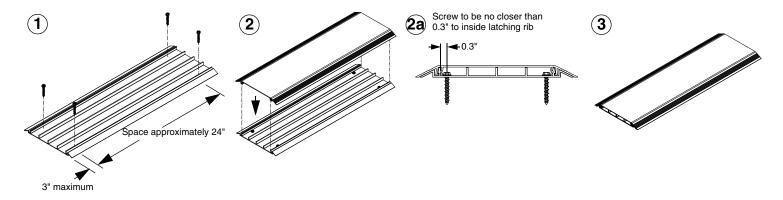

#### **NOTES:**

- An adhesive strip may serve only as a positioning aid during the installation process. The raceway shall be secured by mechanical fastening means.
- Holes for mounting raceway and associated fittings should be predrilled into infrastructure prior to the installation of the mounting hardware
- A 5/32" concrete drill bit is needed for the provided concrete screws.