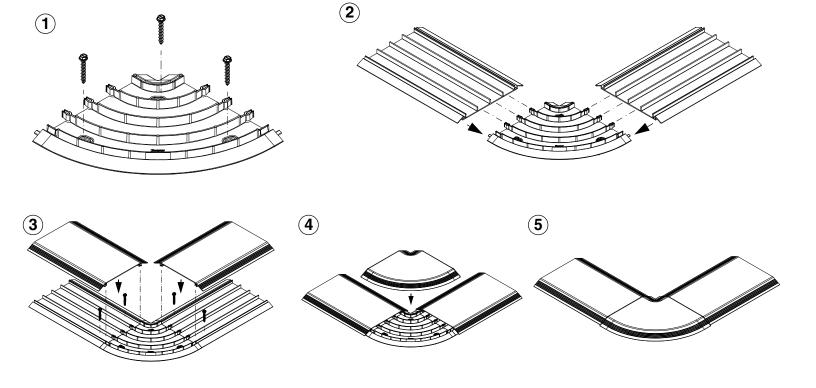

| 24                | 17      | 11    | 3                 | 5   | 2      | 3    | 3           | 5   |





The mounting hardware used to secure the raceway shall be appropriate for the mounting surface.



Screws provided with raceway are intended for installation on a concrete surface.

#### **NOTES:**

- An adhesive strip may serve only as a positioning aid during the installation process. The raceway shall be secured by mechanical fastening means.
- Holes for mounting raceway and associated fittings should be predrilled into infrastructure prior to the installation of the mounting hardware
- A 5/32" concrete drill bit is needed for the provided concrete screws.



© Panduit Corp. 2018 INSTALLATION INSTRUCTIONS PN616A

#### **BASE & COVER**



### **COUPLER**



### **RIGHT ANGLE**



#### **TRANSITION TO T70**









Note: Junction Box can be assembled between two raceway paths with the use of two coupler fittings. End cap installation shown as reference.



## Breakouts for conduit applications













For Instructions in Local Languages and Technical Support: www.panduit.com/resources/install\_maintain.asp

www.panduit.com

E-mail: techsupport@panduit.com Phone: 866-405-6654