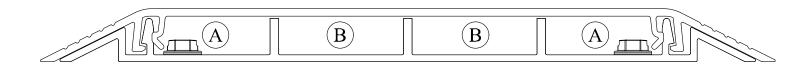

# **Above Floor Raceway 4-Channel Standard Product**

Part Number(s): AFR4BC\*\*%, AFR4RA\*\*, AFR4TRT70\*\*, AFR4JB2S\*\*, AFR4EC\*\* & AFR4CC\*\*

© Panduit Corp. 2018 INSTALLATION INSTRUCTIONS PN616A

|                                        |          | Elect             | rical C | ables | Data Grade Cables |     |        |      |             |     |
|----------------------------------------|----------|-------------------|---------|-------|-------------------|-----|--------|------|-------------|-----|
|                                        |          | 14                | 12      | 10    | 24 AWG            |     | 24 AWG |      | 24 AWG      |     |
|                                        |          | THN/THWN/T90      |         |       | Cat 6             |     | Cat 6A |      | Cat 6A (SD) |     |
|                                        |          | 0.111 0.13 0.164  |         | 0.24  |                   | 0.3 |        | 0.24 |             |     |
|                                        |          | Fill              |         |       | Fill              |     | Fill   |      | Fill        |     |
|                                        |          | Max               | Max     | Max   | Spec              | Max | Spec   | Max  | Spec        | Max |
| Raceway Channel                        | See Fig. | UL Temp Rise Test |         |       | 40%               | 60% | 40%    | 60%  | 40%         | 60% |
| Outer Channels (with screws installed) | Α        | 21                | 15      | 10    | 3                 | 4   | 2      | 3    | 3           | 4   |
| Inner Channels                         | В        | 24                | 17      | 11    | 3                 | 5   | 2      | 3    | 3           | 5   |