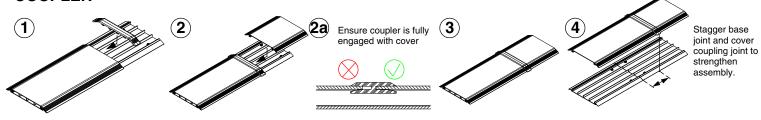

| В        | 24                | 17      | 11    | 3                 | 5   | 2      | 3    | 3           | 5   |





The mounting hardware used to secure the raceway shall be appropriate for the mounting surface.



Screws provided with raceway are intended for installation on a concrete surface.

#### **NOTES:**

- An adhesive strip may serve only as a positioning aid during the installation process. The raceway shall be secured by mechanical fastening means.
- Holes for mounting raceway and associated fittings should be predrilled into infrastructure prior to the installation of the mounting hardware
- A 5/32" concrete drill bit is needed for the provided concrete screws.



© Panduit Corp. 2018 INSTALLATION INSTRUCTIONS PN616A

#### **BASE & COVER**



### **COUPLER**



### **RIGHT ANGLE**



#### **TRANSITION TO T70**









Note: Junction Box can be assembled between two raceway paths with the use of two coupler fittings. End cap installation shown as reference.



## Breakouts for conduit applications













For Instructions in Local Languages and Technical Support: www.panduit.com/resources/install\_maintain.asp

www.panduit.com

E-mail: techsupport@panduit.com Phone: 866-405-6654