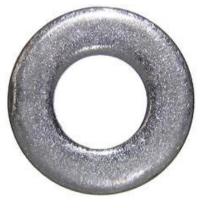

## UPC: 085937042606

UNSPSC: 31161807

Commodity: Flat washers

Country of Origin: **Not Available** 

3/8 SAE FLAT WASHER ZP

A thin, flat, circular metal part with a centrally located hole.

REDMURE

|                  | Product Attributes |   |                    |
|------------------|--------------------|---|--------------------|
| Brand Name       | Minerallac Company |   |                    |
| Sub Brand        | Cully              |   |                    |
| Туре             | Flat Washer        |   |                    |
| Material         | Steel              |   |                    |
| Finish           | Zinc Plated        |   |                    |
| Thickness        | 1/16" IN           |   |                    |
| Outside Diameter | 1.000" IN          |   |                    |
| Inside Diameter  | 0.438" IN          |   |                    |
| Fits Bolt Sizes  | 3/8" IN            |   |                    |
| Color            | Silver             |   |                    |
|                  |                    |   |                    |
|                  |                    |   |                    |
|                  |                    |   |                    |
|                  |                    |   |                    |
|                  |                    |   |                    |
|                  |                    |   |                    |
|                  |                    |   |                    |
|                  |                    |   |                    |
|                  |                    |   |                    |
|                  |                    |   |                    |
|                  |                    | I | tem Status: Active |
|                  |                    |   | Standard Qty: 100  |
|                  |                    |   |                    |
|                  |                    |   |                    |
|                  |                    |   | Minerallac Company |
|                  |                    |   | Tel: 800-927-3293  |
|                  |                    |   |                    |
|                  |                    |   | Fax: 800-824-8942  |
|                  |                    |   | www.minerallac.com |