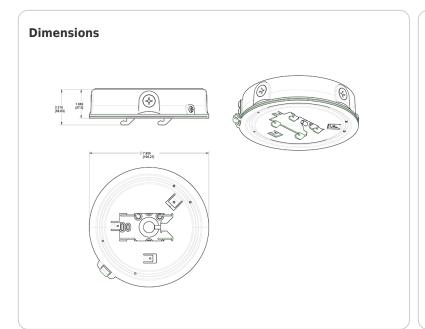

## Wiring:

Five holes. One on the back of the box, four on the sides for using surface conduit.

**GLEDBB** 