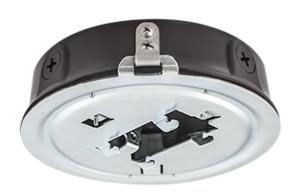

Project: Type:

Prepared By: Date:

Use to add a motion sensor to RAB garage lights. Mounts over any shape recessed box and covers stains and gaps. Available in bronze and white for ceiling and pendant mounted garage lights.

#### **Description:**

The ceiling backbox is perfect for adding sensors or making splices to the GLED™ family of products. Surface mounts over any shape box and covers unsightly stains or gaps. Five (1/2") conduit entries enable wiring directly from the back or through the sides using surface conduit.

### **Features**

Great for adding a sensor to RAB LED garage fixtures

Surface mounts over any shape box

Covers unsightly stains and gaps

Conduit entries enable wiring directly from the back or through the sides using surface conduit