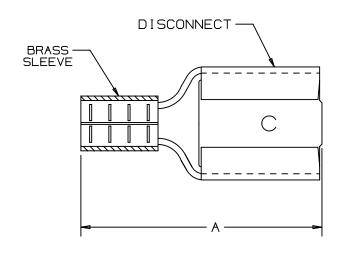

THIS COPY IS PROVIDED ON A RESTRICTED BASIS AND IS NOT TO BE USED IN ANY WAY DETRIMENTAL TO THE INTERESTS OF PANDUIT CORP.

|             | TAD 6175                    | WIRE<br>RANGE | DIMENSIONS in.    |               |               |  |
|-------------|-----------------------------|---------------|-------------------|---------------|---------------|--|
| PART NUMBER | TAB SIZE                    | AWG           | A <sub>+.03</sub> | B*•02         | C*.02         |  |
| D10-250C    | .250 X .032<br>(6.4 X 0.81) | 12-10         | .720<br>(18.29)   | .30<br>(7.62) | .12<br>(3.05) |  |

## NOTES:

- 1. 302° F (150°C) MAX TEMPERATURE RATING. STRANDED COPPER WIRE ONLY.
- 2. MATERIAL:
  A. STAMPING: CDA-260 BRASS, TIN PLATED
- 3. DIMENSIONS IN BRACKETS ARE IN MILLIMETERS.
- 4. WIRE STRIP LENGTH 9/32 +1/32 (7.1 +.8.0)
- 5. PACKAGE QUANTITY: -L = 50 -D = 500
- 6. INSTALLATION TOOLS: CT-100, CT-160, CT-200, CT-260, CT-570, CT-1570, CT-2457CH