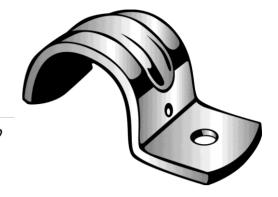

## **HEAVY DUTY JIFFY CLIP**

UPC: 784610600903

**UNSPSC:** 31162310

Commodity: Mounting straps

Country of Origin:

**USA** 

One-hole straps are used to secure conduit, cable, tubing,pipe, etc. to mounting surface.

## **Product Attributes**

**Brand Name** Minerallac Company Sub Brand Minerallac Traditional

Type 1-Hole Strap Application **Electrical Conduit** 

**Special Features** Snap-on design for ease of installation.

Material Steel Finish Zinc plated

Mounting Holes 1

Mounting Component, Wood, Steel, Concrete

Mounting Holes O.C. 3/8" IN Number Of Holes 1

Size 2.55" x 4.35" x 1.250" IN

Color Silver Width 4.350" IN Length 1.250" IN Height 2.550" IN Working Load Limit 100 LBS Thickness 0.187" IN Cable Size Fits 2" Rigid/IMC.