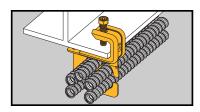

## MC/AC Cable Carrier to Beam Fastener

- Secures and supports MC/AC cables as required by the NEC.
- Effectively organizes cables and eliminates derating issues.
- Fits beam flanges from <sup>1</sup>/8" thru <sup>5</sup>/8" thick.
- Load Capacity: 50 lbs.

BRC5-1-C442

| UPC/Part<br>Number | Catalog<br>Number | Cable Diameter &<br>Number of Runs | Box<br>Qty. |
|--------------------|-------------------|------------------------------------|-------------|
| 78205144087        | BRC51-C442        | .430" to .560"<br>Up to 4 Runs     | 25          |
| 78205144088        | BRC52-C442        | .430" to .560"<br>Up to 9 Runs     | 25          |
| 78205144089        | BRC53-C442        | .560" to .690"<br>Up to 7 Runs     | 25          |