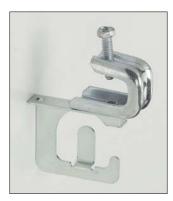

## MC/AC Cable Carrier to Beam Fastener

- Secures and supports MC/AC cables as required by the NEC.
- Effectively organizes cables and eliminates derating issues.
- Fits beam flanges from <sup>1</sup>/8" thru <sup>5</sup>/8" thick.
- Load Capacity: 50 lbs.

BRC5-1-C442

| UPC/Part<br>Number | Catalog<br>Number | Cable Diameter &<br>Number of Runs | Box<br>Qty. |
|--------------------|-------------------|------------------------------------|-------------|
| 78205144087        | BRC51-C442        | .430" to .560"<br>Up to 4 Runs     | 25          |
| 78205144088        | BRC52-C442        | .430" to .560"<br>Up to 9 Runs     | 25          |
| 78205144089        | BRC53-C442        | .560" to .690"<br>Up to 7 Runs     | 25          |