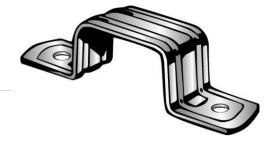

## SERVICE ENTRANCE STRAP 2 HOLE

UPC: 784610662284 Country of Origin:

**UNSPSC:** 31162310

Commodity: Mounting straps

**USA** 

2-Hole straps are used to secure conduit, cable, tubing, pipe, etc. to mounting surface.

## **Product Attributes**

**Brand Name** Minerallac Company Sub Brand Minerallac Traditional

Type 2-Hole Strap Application **Electrical Conduit** 

**Special Features** Designed for use on loads too heavy to be supported by 1-hole straps.